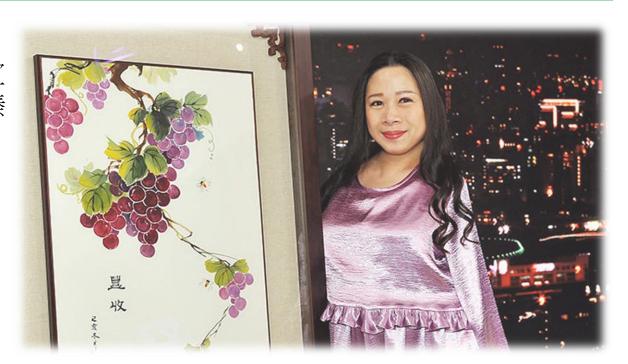

### Career

Of Yang Endian

The Invisible Hands

Art style
Please click here to add the required titles

In 1994, Yang Endian was first invited to Tokyo, Japan to hold the personal exhibition.

In 1996, Yang Endian hold painting exhibitions around the churches and schools in California in the United States.