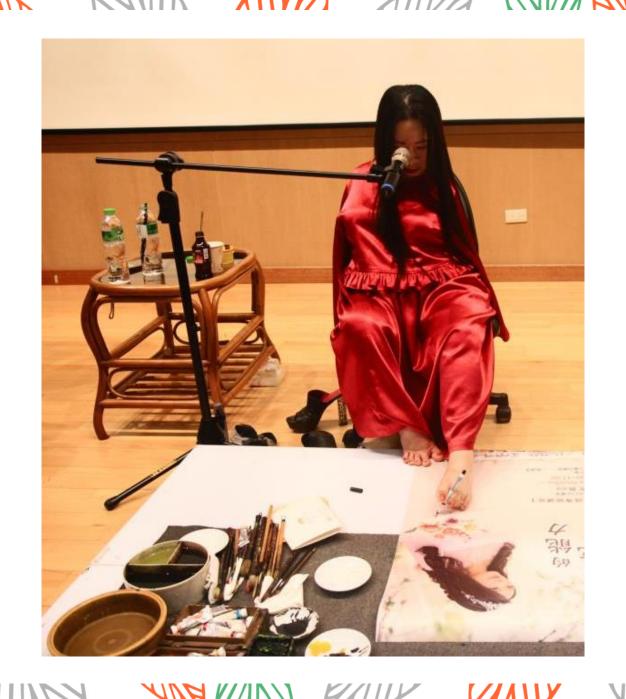

### Career

Of Yang Endian

The Invisible Hands

Art style
Please click here to add the required titles

In 1994, Yang Endian was first invited to Tokyo, Japan to hold the personal exhibition.

In 1996, Yang Endian hold painting exhibitions around the churches and schools in California in the United States.