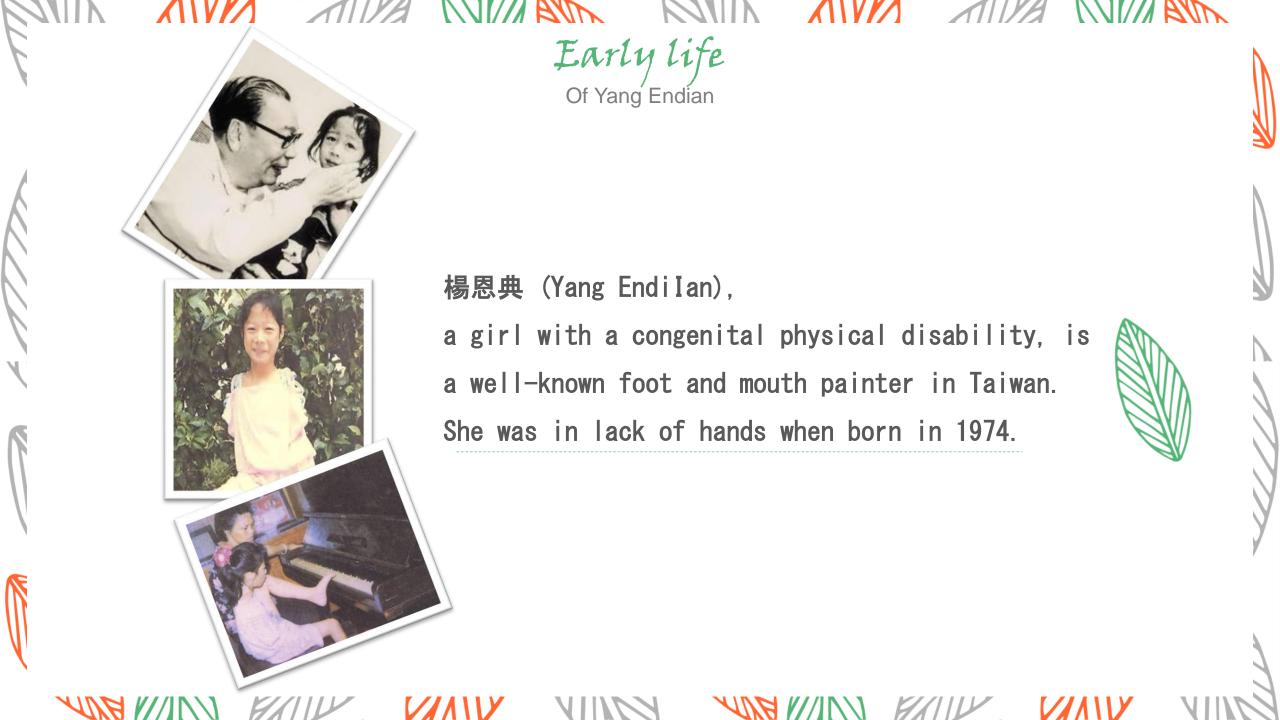

# The Journey of Yang Endian

#### Group 8

02 楊采蒨 15 林巧宜

16 饒博毅 20 周宜臻













### Career

Of Yang Endian

01

#### When she was 18...

点击此处添加文字描述,文字颜色、大小、字体可根据需求进行 更改。

02

In 1991, she was recommended to join the AMFPA.

点击此处添加文字描述,文字颜色、大小、字体可根据需求进行 更改。





"I believe you can succeed, and you can."





### Career

Of Yang Endian









The Invisible Hands







Art style
Please click here to add the required titles

In 1994, Yang Endian was first invited to Tokyo, Japan to hold the personal exhibition.

In 1996, Yang Endian hold painting exhibitions around the churches and schools in California in the United States.

In 1997, Yang was recommended to join the foundation and the charity event

Art style
Of Yang Endian









## Influence

Try to change the thoughts, you will see the differences. And she also said,







# Chank you for your listening!