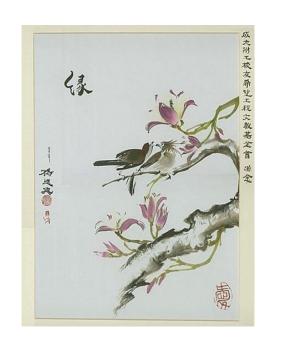

### Career

Of Yang Endian

The Invisible Hands

Art style
Please click here to add the required titles

In 1994, Yang Endian was first invited to Tokyo, Japan to hold the personal exhibition.

In 1996, Yang Endian hold painting exhibitions around the churches and schools in California in the United States.

In 1997, Yang was recommended to join the foundation and the charity event

Art style
Of Yang Endian