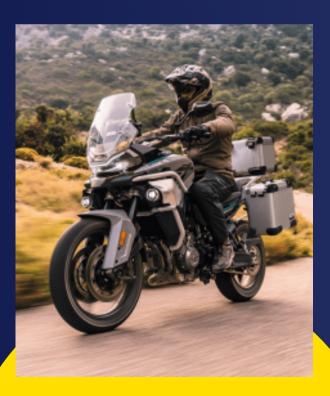

# **Our Product**

Owl helmet is designed to reduce traffic accidents. By enhancing the detection function and security, the occurrence of accidents can be reduced. This helmet is also equipped with a perception system: a wide-angle lens with a photographic function; and a warning system for speeding and dangerous vehicles to warn the driver.

# Design

- GPS Navigation System with APP Connectivity.
- 2 3 Cameras to allow 360 Degree View.
- **3** Strong and Flexible Material For Maximum Safety.
- 4 AMOLED Visor with HUD.
- **5** Built in LEDs to Warn Other Drivers.