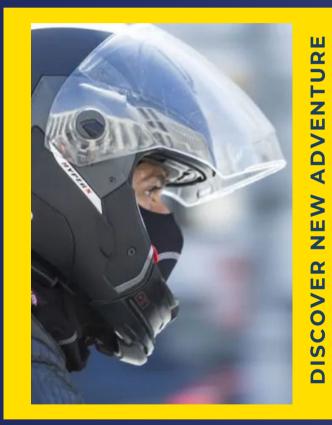

#### <u>Need</u> <u>An Owl Helmet?</u>

We help you to enjoy your special journey

Check out our social media

# **Our Product**

Owl helmet is designed to reduce traffic accidents. By enhancing the detection function and security, the occurrence of accidents can be reduced. This helmet is also equipped with a perception system: a wide-angle lens with a photographic function; and a warning system for speeding and dangerous vehicles to warn the driver.