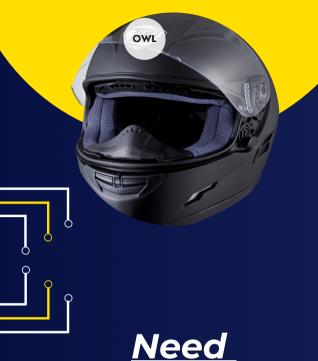

#### <u>Need</u> <u>An Owl Helmet?</u>

We help you to enjoy your special journey

Check out our social media

# **Our Product**

Owl helmet is designed to reduce traffic accidents. By enhancing the detection function and security, the occurrence of accidents can be reduced. This helmet is also equipped with a perception system: a wide-angle lens with a photographic function; and a warning system for speeding and dangerous vehicles to warn the driver.