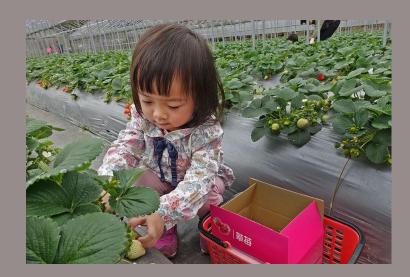

# Youhola, Have Fun With You~

◆ Experiencing the rural areas

- Farming by yourself
- Making strawberry jam on your own

#### **Activity Content**

- Farm Master Guided Tour
  - (Recognizing the development of organic agriculture.)
- **T** Exploration of Crops
  - (Recognizing the growing environments of various fruits and vegetables.
- Do It Yourself Experience (Making your own strawberry jam.)
- Reward Sharing
  - (Taking photos and uploading to social medias and you will get a potting.)