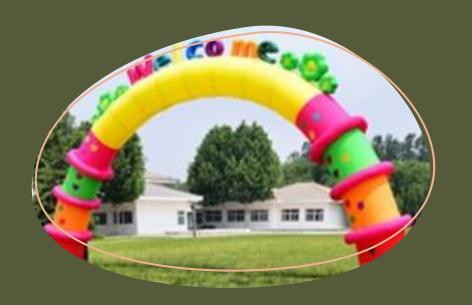

#### Space Improvement

Setting an arch at the entrance

Setting a photo zone beside the entrance

#### Space improvement (schematic diagram)

- An arch at the entrance
- ◆ The photo zone beside the entrance
- Fans in the DIY classroom
- Kitchen beside the DIY classroom
- Signs and fences
- Weeding actively
- The office get through
- ◆ Three greenhouses and cherry tomato areas
- ◆ Ziyue Demonstration Zone to the Guava area
- ♦ The guava area to the banana area