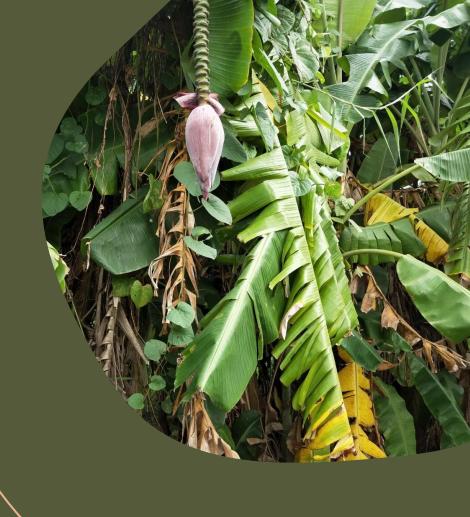

## Space Improvement

• Changing the Ziyue Demonstration Zone to the Guava area

Changing the guava area to the banana area

#### Space improvement (schematic diagram)

- An arch at the entrance
- ◆ The photo zone beside the entrance
- Fans in the DIY classroom
- Kitchen beside the DIY classroom
- Signs and fences
- Weeding actively
- The office get through
- ◆ Three greenhouses and cherry tomato areas
- ◆ Ziyue Demonstration Zone to the Guava area
- ♦ The guava area to the banana area