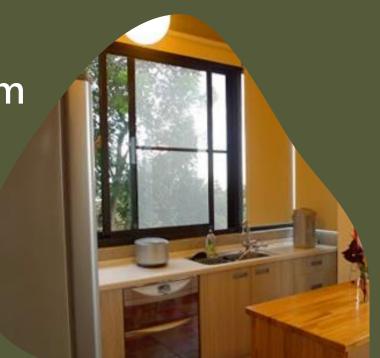

## Space Improvement

Setting a kitchen beside the DIY classroom

Retrofitting ceiling fans in the DIY classroom

#### Space improvement (schematic diagram)

- An arch at the entrance
- ◆ The photo zone beside the entrance
- Fans in the DIY classroom
- Kitchen beside the DIY classroom
- Signs and fences
- Weeding actively
- The office get through
- ◆ Three greenhouses and cherry tomato areas
- ◆ Ziyue Demonstration Zone to the Guava area
- ♦ The guava area to the banana area