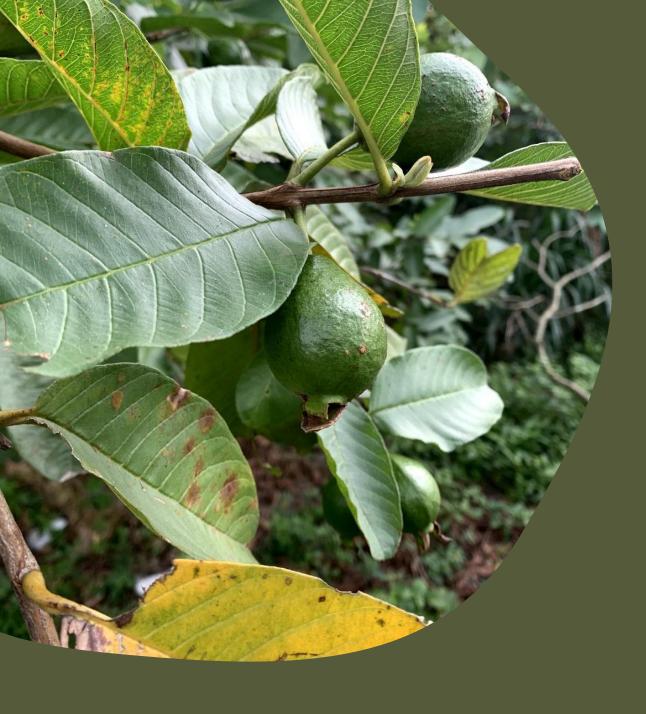

## Space Improvement

• Changing the Ziyue Demonstration Zone to the Guava area

Changing the guava area to the banana area

#### Space improvement (schematic diagram)

- An arch at the entrance
- ◆ The photo zone beside the entrance
- Fans in the DIY classroom
- Kitchen beside the DIY classroom
- Signs and fences
- Weeding actively
- The office get through
- ◆ Three greenhouses and cherry tomato areas
- ◆ Ziyue Demonstration Zone to the Guava area
- ♦ The guava area to the banana area