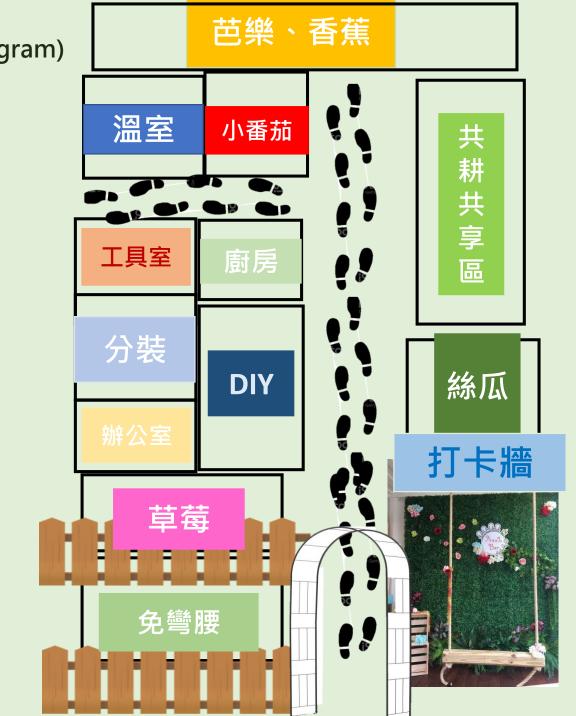

#### Space improvement (schematic diagram)

- An arch at the entrance
- ◆ The photo zone beside the entrance
- Fans in the DIY classroom
- Kitchen beside the DIY classroom
- Signs and fences
- Weeding actively
- The office get through
- ◆ Three greenhouses and cherry tomato areas
- ◆ Ziyue Demonstration Zone to the Guava area
- ♦ The guava area to the banana area